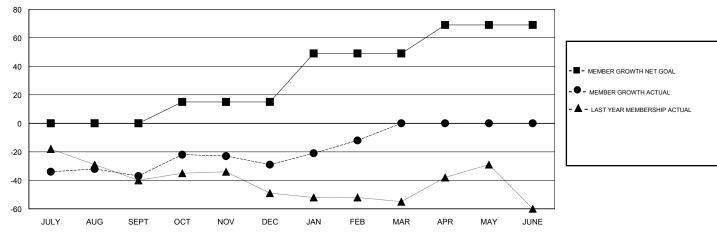

## **LOCATION WASHINGTON**

**GMT CA** 

| Clubs                 |               |           |               | Members               |                           |                         |                                              |
|-----------------------|---------------|-----------|---------------|-----------------------|---------------------------|-------------------------|----------------------------------------------|
| RESULTS FOR 2017-2018 |               |           |               | RESULTS FOR 2017-2018 |                           |                         |                                              |
| QUARTER               | NEW CLUB GOAL | NEW CLUBS | DROPPED CLUBS | QUARTER               | MEMBER GROWTH NET<br>GOAL | MEMBER GROWTH<br>ACTUAL | DROPPED MEMBERS ACTUAL (including transfers) |
| JULY/AUG/SEPT         | 0             | 0         | 0             | JULY/AUG/SEPT         | 0                         | 27                      | 63                                           |
| OCT/NOV/DEC           | 0             | 0         | 0             | OCT/NOV/DEC           | 15                        | 46                      | 34                                           |
| JAN/FEB/MAR           | 1             | 0         | 0             | JAN/FEB/MAR           | 34                        | 36                      | 17                                           |
| APR/MAY/JUNE          | 0             | 0         | 0             | APR/MAY/JUNE          | 20                        | 0                       | 0                                            |